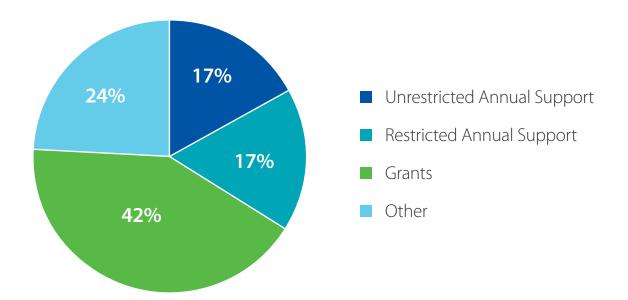

# How funds are raised

At CHI Saint Joseph Health, a diverse group of donors support our ministry a variety of ways—annual donations, grants, planned and estate gifts, and attending events. We, and the patients we serve, are forever grateful.

Donations, both large and small, enable the foundations to provide cutting-edge technology, build and support health education and community outreach programs, and support those who cannot afford the costs of health care.