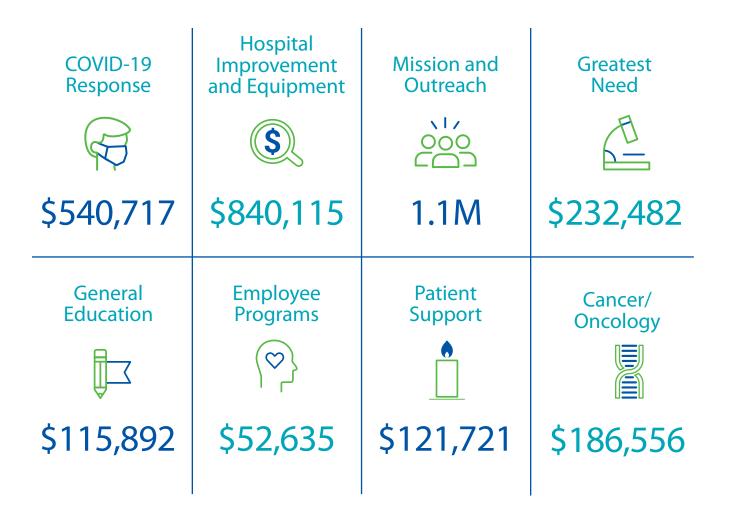

# Your support at work

In fiscal year 2023, these are the top areas funded through donations made to the CHI Saint Joseph Health Foundations.

Together we heal.

**CHI Saint Joseph Health Foundations Awards Nearly** \$60,000 in **Employee Scholarships** 