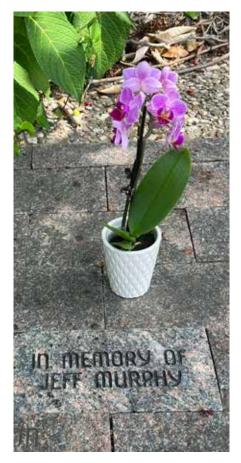

We recently dedicated a paver at CHI Saint Joseph Health – Saint Joseph Hospital in memory of Jeff Murphy, who served CHI Saint Joseph Health as vice president of Marketing and Communications until his death on Aug. 13, 2022. Thanks to Jeff's friends and family for marking his legacy and for supporting the work of our ministry through this donation in his memory.