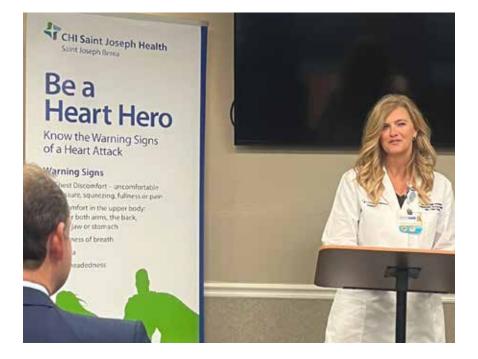

Joined by Berea Mayor Bruce Fraley, Congressman Andy Barr and Saint Joseph Berea President John Yanes announced \$350,000 in funding the facility will receive from the Fiscal Year 2023 Community Project Funding process. Rhonda McMaster, MBA, CNMT, RT(N), spoke on behalf of heart and vascular care at Saint Joseph Berea explaining that the money will be used to purchase a cardiac focused nuclear medicine camera that will enhance cardiac imaging for patients while lowering radiation delivery, ultimately improving the heart and vascular care provided to Berea and surrounding communities.