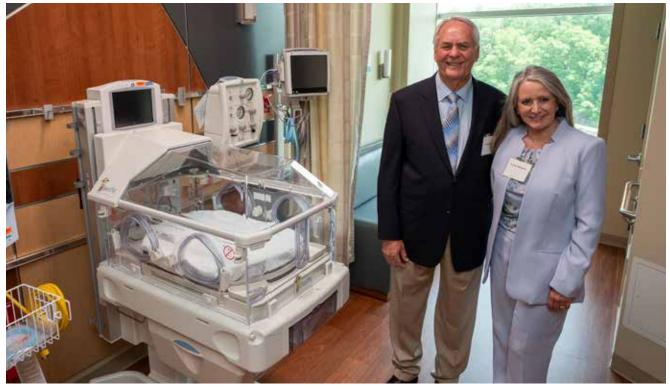

Opened SJL Level II Neonatal Specialty Care Unit, \$2.2M fully funded by Philanthropy

- In honor of Shannon Weaver Margaret Gray
- In honor of The Patel's: Ken, Meenaben and Dave Margaret Gray
- In memory of Angela Davidson–Wilson Margaret Gray
- In memory of Betty L. Allen Margaret Gray
- In memory of Charles "Nubbin" Chadwell Margaret Gray
- In memory of Clay McKnight Margaret Gray
- In memory of Dorsey Otto Gilliam Margaret Gray
- In memory of George R. Philpot Margaret Gray
- In memory of Jacob Douglas 'Jakie' Hurley Margaret Gray
- In memory of Kent Joe Jackson Margaret Gray
- In memory of Marjorie Jo Ann Walters Margaret Gray
- In memory of Mary Ann Samples Margaret Gray