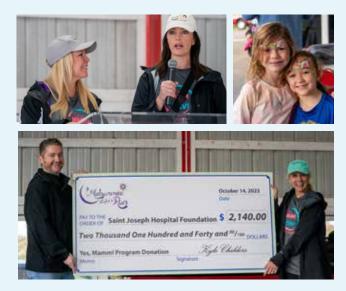

### Yes, Mamm! Yes, Cerv! 5K

Saint Joseph Hospital Foundation's Yes, Mamm! Yes, Cerv! 5K race was held on Saturday, October 14 at RJ Corman Railroad Group. Despite the early rain showers, this year's race drew nearly 250 racers/walkers. Between the local community's participation and the gracious support from 25 sponsors nearly \$50,000 was raised to benefit the Yes, Mamm! Yes, Cerv! programs. The October race also hosted the first health fair which included 14 local vendors who showcased their unique products and valuable services. Children's activities with face painting and a bouncy house along with food trucks were fun additions to this year's inaugural health fair.

## Yes, Mamm! Funding

Link Belt International donated a remarkable \$193,100 from the Pink Belt equipment auction in May to the Yes, Mamm! program. Yes, Mamm! provides mammography screenings and diagnostic services to individuals in central and eastern Kentucky who are uninsured or medically underserved through referrals working with local health departments. The program also received \$10,000 from the American Breast Cancer Foundation's Community Partnership and \$20,000 from The Cabinet for Health and Family Services to support our Yes, Mamm! Program.

Trimble Link-Belt

LBX Company donated \$192,500 to Saint Joseph Hospital Foundation's Yes, Mamm! Program. LBX Company auctioned a 15.2-metric ton Link-Belt 145 X4 excavator called Pink-Belt after it toured the country before this year's ConExpo in Las Vegas to support the fight against breast cancer.